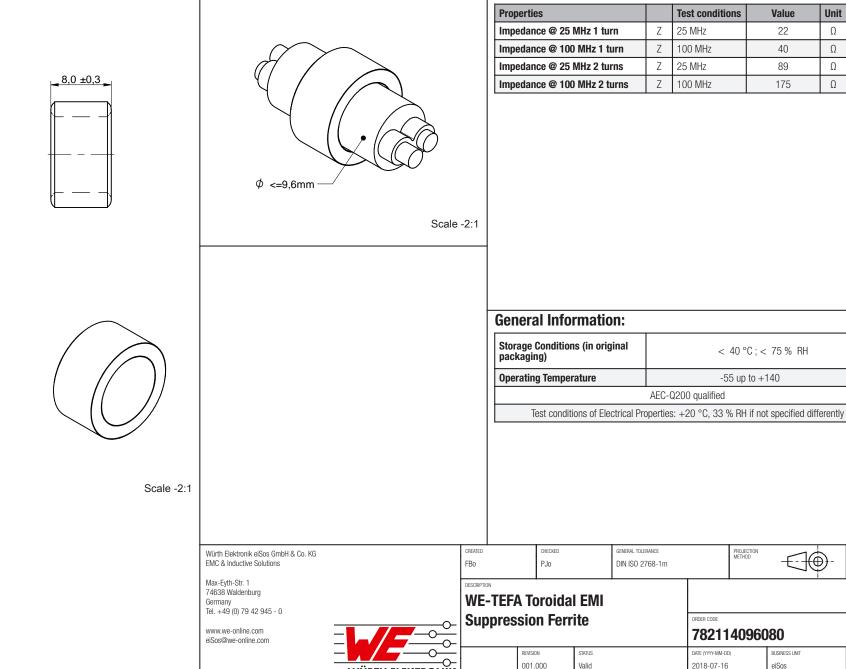

14,0 ±0,5

10,0 ±0,25

### Applicable Cable Diameter: [mm]

**Electrical Properties:** 

Unit

Ω

Ω

Ω

Ω

Tol.

## **General Properties:**

| Properties           |   | Value     |    |      |  |  |  |  |
|----------------------|---|-----------|----|------|--|--|--|--|
| Cable Diameter Max.  |   | 9.6       | mm |      |  |  |  |  |
| Material             |   | 7E08_4911 |    |      |  |  |  |  |
| Initial Permeability | μ | 800       |    | typ. |  |  |  |  |
| Test Cable           |   | AWG26     |    |      |  |  |  |  |
| Test Cable Length    |   | 50        | mm |      |  |  |  |  |