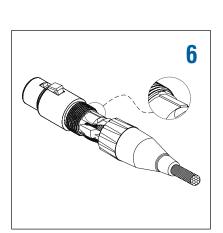

Assembly Instructions: PI538\*

| PRODUCT - FIGURE | DRAWING Dimensions in n                                                                                                                                                                                                                                                                                                                                                                                                                                                                                                                                                                                                                                                                                                                                                                                                                                                                                                                                                                                                                                                                                                                                                                                                                                                                                                                                                                                                                                                                                                                                                                                                                                                                                                                                                                                                                                                                                                                                                                                                                                                                                                        | nm (inches)          | DESCRIPTION                                           | VARIATIONS           | PART NUMBER |
|------------------|--------------------------------------------------------------------------------------------------------------------------------------------------------------------------------------------------------------------------------------------------------------------------------------------------------------------------------------------------------------------------------------------------------------------------------------------------------------------------------------------------------------------------------------------------------------------------------------------------------------------------------------------------------------------------------------------------------------------------------------------------------------------------------------------------------------------------------------------------------------------------------------------------------------------------------------------------------------------------------------------------------------------------------------------------------------------------------------------------------------------------------------------------------------------------------------------------------------------------------------------------------------------------------------------------------------------------------------------------------------------------------------------------------------------------------------------------------------------------------------------------------------------------------------------------------------------------------------------------------------------------------------------------------------------------------------------------------------------------------------------------------------------------------------------------------------------------------------------------------------------------------------------------------------------------------------------------------------------------------------------------------------------------------------------------------------------------------------------------------------------------------|----------------------|-------------------------------------------------------|----------------------|-------------|
|                  |                                                                                                                                                                                                                                                                                                                                                                                                                                                                                                                                                                                                                                                                                                                                                                                                                                                                                                                                                                                                                                                                                                                                                                                                                                                                                                                                                                                                                                                                                                                                                                                                                                                                                                                                                                                                                                                                                                                                                                                                                                                                                                                                |                      | XLR 3 pole male<br>Machined contacts                  | Standard             | AX3M        |
| 1                | 819 [0.7447]                                                                                                                                                                                                                                                                                                                                                                                                                                                                                                                                                                                                                                                                                                                                                                                                                                                                                                                                                                                                                                                                                                                                                                                                                                                                                                                                                                                                                                                                                                                                                                                                                                                                                                                                                                                                                                                                                                                                                                                                                                                                                                                   |                      | Nickel Finish                                         | Gold Plated Contacts | AX3M-AU     |
| 9                | Amphana o                                                                                                                                                                                                                                                                                                                                                                                                                                                                                                                                                                                                                                                                                                                                                                                                                                                                                                                                                                                                                                                                                                                                                                                                                                                                                                                                                                                                                                                                                                                                                                                                                                                                                                                                                                                                                                                                                                                                                                                                                                                                                                                      |                      |                                                       | Bulk Pack            | AX3M BULK   |
|                  |                                                                                                                                                                                                                                                                                                                                                                                                                                                                                                                                                                                                                                                                                                                                                                                                                                                                                                                                                                                                                                                                                                                                                                                                                                                                                                                                                                                                                                                                                                                                                                                                                                                                                                                                                                                                                                                                                                                                                                                                                                                                                                                                |                      | VID 0 selected                                        |                      |             |
|                  |                                                                                                                                                                                                                                                                                                                                                                                                                                                                                                                                                                                                                                                                                                                                                                                                                                                                                                                                                                                                                                                                                                                                                                                                                                                                                                                                                                                                                                                                                                                                                                                                                                                                                                                                                                                                                                                                                                                                                                                                                                                                                                                                |                      | XLR 3 pole male<br>Machined contacts                  | Standard             | AX3MB       |
| 6/10             | Ø19 [0.7447]                                                                                                                                                                                                                                                                                                                                                                                                                                                                                                                                                                                                                                                                                                                                                                                                                                                                                                                                                                                                                                                                                                                                                                                                                                                                                                                                                                                                                                                                                                                                                                                                                                                                                                                                                                                                                                                                                                                                                                                                                                                                                                                   |                      | Black Finish                                          | Gold Plated Contacts | AX3MB-AU    |
|                  | PO POPULATION OF THE POPULATIO |                      |                                                       | Bulk Pack            | AX3MB BULK  |
|                  |                                                                                                                                                                                                                                                                                                                                                                                                                                                                                                                                                                                                                                                                                                                                                                                                                                                                                                                                                                                                                                                                                                                                                                                                                                                                                                                                                                                                                                                                                                                                                                                                                                                                                                                                                                                                                                                                                                                                                                                                                                                                                                                                | 71 - 74 [2.80-2.90"] | XLR 3 pole female                                     | Standard             | AX3F        |
|                  | 71 - 74 [2.80-2.90"]                                                                                                                                                                                                                                                                                                                                                                                                                                                                                                                                                                                                                                                                                                                                                                                                                                                                                                                                                                                                                                                                                                                                                                                                                                                                                                                                                                                                                                                                                                                                                                                                                                                                                                                                                                                                                                                                                                                                                                                                                                                                                                           |                      | Stamped contacts Nickel Finish                        | Gold Plated Contacts | AX3F-AU     |
|                  |                                                                                                                                                                                                                                                                                                                                                                                                                                                                                                                                                                                                                                                                                                                                                                                                                                                                                                                                                                                                                                                                                                                                                                                                                                                                                                                                                                                                                                                                                                                                                                                                                                                                                                                                                                                                                                                                                                                                                                                                                                                                                                                                |                      |                                                       | Bulk Pack            | AX3F BULK   |
|                  |                                                                                                                                                                                                                                                                                                                                                                                                                                                                                                                                                                                                                                                                                                                                                                                                                                                                                                                                                                                                                                                                                                                                                                                                                                                                                                                                                                                                                                                                                                                                                                                                                                                                                                                                                                                                                                                                                                                                                                                                                                                                                                                                |                      | XLR 3 pole female<br>Stamped contacts<br>Black Finish | Standard             | AX3FB       |
| S/ 83            | 71 - 74 [2.80-2.90"]                                                                                                                                                                                                                                                                                                                                                                                                                                                                                                                                                                                                                                                                                                                                                                                                                                                                                                                                                                                                                                                                                                                                                                                                                                                                                                                                                                                                                                                                                                                                                                                                                                                                                                                                                                                                                                                                                                                                                                                                                                                                                                           |                      |                                                       | Gold Plated Contacts | AX3FB-AU    |
|                  |                                                                                                                                                                                                                                                                                                                                                                                                                                                                                                                                                                                                                                                                                                                                                                                                                                                                                                                                                                                                                                                                                                                                                                                                                                                                                                                                                                                                                                                                                                                                                                                                                                                                                                                                                                                                                                                                                                                                                                                                                                                                                                                                |                      |                                                       | Bulk Pack            | AX3FB BULK  |
|                  | 71 - 74 [2.80-2.90"]—                                                                                                                                                                                                                                                                                                                                                                                                                                                                                                                                                                                                                                                                                                                                                                                                                                                                                                                                                                                                                                                                                                                                                                                                                                                                                                                                                                                                                                                                                                                                                                                                                                                                                                                                                                                                                                                                                                                                                                                                                                                                                                          |                      | XLR 4 pole male Machined contacts                     | Standard             | AX4M        |
|                  | Auriphenol                                                                                                                                                                                                                                                                                                                                                                                                                                                                                                                                                                                                                                                                                                                                                                                                                                                                                                                                                                                                                                                                                                                                                                                                                                                                                                                                                                                                                                                                                                                                                                                                                                                                                                                                                                                                                                                                                                                                                                                                                                                                                                                     |                      | Nickel Finish                                         | Gold Plated Contacts | AX4M-AU     |
|                  |                                                                                                                                                                                                                                                                                                                                                                                                                                                                                                                                                                                                                                                                                                                                                                                                                                                                                                                                                                                                                                                                                                                                                                                                                                                                                                                                                                                                                                                                                                                                                                                                                                                                                                                                                                                                                                                                                                                                                                                                                                                                                                                                |                      |                                                       | Bulk Pack            | AX4M BULK   |

<sup>\*</sup>PI538 is available for download at www.amphenolaudio.com