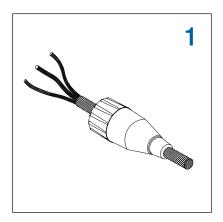

Assembly Instructions: PI538\*

| PRODUCT - FIGURE | DRAWING Dimensions in n                                                                                                                                                                                                                                                                                                                                                                                                                                                                                                                                                                                                                                                                                                                                                                                                                                                                                                                                                                                                                                                                                                                                                                                                                                                                                                                                                                                                                                                                                                                                                                                                                                                                                                                                                                                                                                                                                                                                                                                                                                                                                                        | nm (inches)          | DESCRIPTION                                           | VARIATIONS           | PART NUMBER |
|------------------|--------------------------------------------------------------------------------------------------------------------------------------------------------------------------------------------------------------------------------------------------------------------------------------------------------------------------------------------------------------------------------------------------------------------------------------------------------------------------------------------------------------------------------------------------------------------------------------------------------------------------------------------------------------------------------------------------------------------------------------------------------------------------------------------------------------------------------------------------------------------------------------------------------------------------------------------------------------------------------------------------------------------------------------------------------------------------------------------------------------------------------------------------------------------------------------------------------------------------------------------------------------------------------------------------------------------------------------------------------------------------------------------------------------------------------------------------------------------------------------------------------------------------------------------------------------------------------------------------------------------------------------------------------------------------------------------------------------------------------------------------------------------------------------------------------------------------------------------------------------------------------------------------------------------------------------------------------------------------------------------------------------------------------------------------------------------------------------------------------------------------------|----------------------|-------------------------------------------------------|----------------------|-------------|
|                  |                                                                                                                                                                                                                                                                                                                                                                                                                                                                                                                                                                                                                                                                                                                                                                                                                                                                                                                                                                                                                                                                                                                                                                                                                                                                                                                                                                                                                                                                                                                                                                                                                                                                                                                                                                                                                                                                                                                                                                                                                                                                                                                                |                      | XLR 3 pole male<br>Machined contacts                  | Standard             | AX3M        |
| 1                | 819 [0.7447]                                                                                                                                                                                                                                                                                                                                                                                                                                                                                                                                                                                                                                                                                                                                                                                                                                                                                                                                                                                                                                                                                                                                                                                                                                                                                                                                                                                                                                                                                                                                                                                                                                                                                                                                                                                                                                                                                                                                                                                                                                                                                                                   |                      | Nickel Finish                                         | Gold Plated Contacts | AX3M-AU     |
| 9                | Amphana o                                                                                                                                                                                                                                                                                                                                                                                                                                                                                                                                                                                                                                                                                                                                                                                                                                                                                                                                                                                                                                                                                                                                                                                                                                                                                                                                                                                                                                                                                                                                                                                                                                                                                                                                                                                                                                                                                                                                                                                                                                                                                                                      |                      |                                                       | Bulk Pack            | AX3M BULK   |
|                  |                                                                                                                                                                                                                                                                                                                                                                                                                                                                                                                                                                                                                                                                                                                                                                                                                                                                                                                                                                                                                                                                                                                                                                                                                                                                                                                                                                                                                                                                                                                                                                                                                                                                                                                                                                                                                                                                                                                                                                                                                                                                                                                                |                      | VID 0 selected                                        |                      |             |
|                  |                                                                                                                                                                                                                                                                                                                                                                                                                                                                                                                                                                                                                                                                                                                                                                                                                                                                                                                                                                                                                                                                                                                                                                                                                                                                                                                                                                                                                                                                                                                                                                                                                                                                                                                                                                                                                                                                                                                                                                                                                                                                                                                                |                      | XLR 3 pole male<br>Machined contacts                  | Standard             | AX3MB       |
| 6/10             | Ø19 [0.7447]                                                                                                                                                                                                                                                                                                                                                                                                                                                                                                                                                                                                                                                                                                                                                                                                                                                                                                                                                                                                                                                                                                                                                                                                                                                                                                                                                                                                                                                                                                                                                                                                                                                                                                                                                                                                                                                                                                                                                                                                                                                                                                                   |                      | Black Finish                                          | Gold Plated Contacts | AX3MB-AU    |
|                  | PO POPULATION OF THE POPULATIO |                      |                                                       | Bulk Pack            | AX3MB BULK  |
|                  |                                                                                                                                                                                                                                                                                                                                                                                                                                                                                                                                                                                                                                                                                                                                                                                                                                                                                                                                                                                                                                                                                                                                                                                                                                                                                                                                                                                                                                                                                                                                                                                                                                                                                                                                                                                                                                                                                                                                                                                                                                                                                                                                | 71 - 74 [2.80-2.90"] | XLR 3 pole female                                     | Standard             | AX3F        |
|                  | 71 - 74 [2.80-2.90"]                                                                                                                                                                                                                                                                                                                                                                                                                                                                                                                                                                                                                                                                                                                                                                                                                                                                                                                                                                                                                                                                                                                                                                                                                                                                                                                                                                                                                                                                                                                                                                                                                                                                                                                                                                                                                                                                                                                                                                                                                                                                                                           |                      | Stamped contacts Nickel Finish                        | Gold Plated Contacts | AX3F-AU     |
|                  |                                                                                                                                                                                                                                                                                                                                                                                                                                                                                                                                                                                                                                                                                                                                                                                                                                                                                                                                                                                                                                                                                                                                                                                                                                                                                                                                                                                                                                                                                                                                                                                                                                                                                                                                                                                                                                                                                                                                                                                                                                                                                                                                |                      |                                                       | Bulk Pack            | AX3F BULK   |
|                  |                                                                                                                                                                                                                                                                                                                                                                                                                                                                                                                                                                                                                                                                                                                                                                                                                                                                                                                                                                                                                                                                                                                                                                                                                                                                                                                                                                                                                                                                                                                                                                                                                                                                                                                                                                                                                                                                                                                                                                                                                                                                                                                                |                      | XLR 3 pole female<br>Stamped contacts<br>Black Finish | Standard             | AX3FB       |
| S/ 83            | 71 - 74 [2.80-2.90"]                                                                                                                                                                                                                                                                                                                                                                                                                                                                                                                                                                                                                                                                                                                                                                                                                                                                                                                                                                                                                                                                                                                                                                                                                                                                                                                                                                                                                                                                                                                                                                                                                                                                                                                                                                                                                                                                                                                                                                                                                                                                                                           |                      |                                                       | Gold Plated Contacts | AX3FB-AU    |
|                  |                                                                                                                                                                                                                                                                                                                                                                                                                                                                                                                                                                                                                                                                                                                                                                                                                                                                                                                                                                                                                                                                                                                                                                                                                                                                                                                                                                                                                                                                                                                                                                                                                                                                                                                                                                                                                                                                                                                                                                                                                                                                                                                                |                      |                                                       | Bulk Pack            | AX3FB BULK  |
|                  | 71 - 74 [2.80-2.90"]—                                                                                                                                                                                                                                                                                                                                                                                                                                                                                                                                                                                                                                                                                                                                                                                                                                                                                                                                                                                                                                                                                                                                                                                                                                                                                                                                                                                                                                                                                                                                                                                                                                                                                                                                                                                                                                                                                                                                                                                                                                                                                                          |                      | XLR 4 pole male Machined contacts                     | Standard             | AX4M        |
|                  | Auriphenol                                                                                                                                                                                                                                                                                                                                                                                                                                                                                                                                                                                                                                                                                                                                                                                                                                                                                                                                                                                                                                                                                                                                                                                                                                                                                                                                                                                                                                                                                                                                                                                                                                                                                                                                                                                                                                                                                                                                                                                                                                                                                                                     |                      | Nickel Finish                                         | Gold Plated Contacts | AX4M-AU     |
|                  |                                                                                                                                                                                                                                                                                                                                                                                                                                                                                                                                                                                                                                                                                                                                                                                                                                                                                                                                                                                                                                                                                                                                                                                                                                                                                                                                                                                                                                                                                                                                                                                                                                                                                                                                                                                                                                                                                                                                                                                                                                                                                                                                |                      |                                                       | Bulk Pack            | AX4M BULK   |

<sup>\*</sup>PI538 is available for download at www.amphenolaudio.com