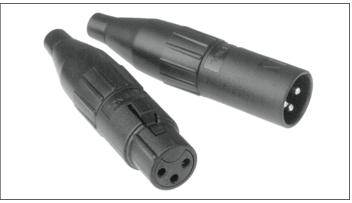

# AX SERIES XLR CABLE CONNECTORS

The revolutionary AX series of XLR connectors introduce an exciting contemporary look and feel to the professional audio interconnect market. They are designed to complement modern audio architecture and truly "fit" within their environment. An impressive list of features guarantees pure sound performance in the most demanding applications providing unrivalled value.

#### **Features**

- Unique Australian designed shell and housing.
- One piece ground / latch spring design incorporating twin wipe contacts for a direct connection path from mating shell to ground providing enhanced connection and EMI performance.
- Ergonomic sleeve design for improved grip.
- Channel I.D capability with coloured sleeves.
- Oversized ergonomic latch for quick and easy mating.
- Leading first mate last break pin 1 on socket connectors.
- Chuck style cable clamp to suit 3mm 8mm (0.118" - 0.314") cable 0.D. with integrated split to allow inclusion after soldering.
- Concealed latching point for improved aesthetics, sealing and strength.
- Overmolded boot with flex bend relief for improved aesthetics, cable protection and boot retention.
- Concentric socket contact design provides optimal contact resistance
- Precision machined pin contacts as standard.
- Compact solder buckets to reduce termination time and material wastage during the soldering process.
- Zinc diecast shell housing for robustness and wear with Satin nickel or Black finish.
- Available in 3,4 and 5 contact arrangements.

Assembly Instructions: PI538\*

| PRODUCT - FIGURE | DRAWING Dimensions in n                                                                                                                                                                                                                                                                                                                                                                                                                                                                                                                                                                                                                                                                                                                                                                                                                                                                                                                                                                                                                                                                                                                                                                                                                                                                                                                                                                                                                                                                                                                                                                                                                                                                                                                                                                                                                                                                                                                                                                                                                                                                                                        | nm (inches)          | DESCRIPTION                                           | VARIATIONS           | PART NUMBER |
|------------------|--------------------------------------------------------------------------------------------------------------------------------------------------------------------------------------------------------------------------------------------------------------------------------------------------------------------------------------------------------------------------------------------------------------------------------------------------------------------------------------------------------------------------------------------------------------------------------------------------------------------------------------------------------------------------------------------------------------------------------------------------------------------------------------------------------------------------------------------------------------------------------------------------------------------------------------------------------------------------------------------------------------------------------------------------------------------------------------------------------------------------------------------------------------------------------------------------------------------------------------------------------------------------------------------------------------------------------------------------------------------------------------------------------------------------------------------------------------------------------------------------------------------------------------------------------------------------------------------------------------------------------------------------------------------------------------------------------------------------------------------------------------------------------------------------------------------------------------------------------------------------------------------------------------------------------------------------------------------------------------------------------------------------------------------------------------------------------------------------------------------------------|----------------------|-------------------------------------------------------|----------------------|-------------|
|                  |                                                                                                                                                                                                                                                                                                                                                                                                                                                                                                                                                                                                                                                                                                                                                                                                                                                                                                                                                                                                                                                                                                                                                                                                                                                                                                                                                                                                                                                                                                                                                                                                                                                                                                                                                                                                                                                                                                                                                                                                                                                                                                                                |                      | XLR 3 pole male<br>Machined contacts                  | Standard             | AX3M        |
| 1                | 819 [0.7447]                                                                                                                                                                                                                                                                                                                                                                                                                                                                                                                                                                                                                                                                                                                                                                                                                                                                                                                                                                                                                                                                                                                                                                                                                                                                                                                                                                                                                                                                                                                                                                                                                                                                                                                                                                                                                                                                                                                                                                                                                                                                                                                   |                      | Nickel Finish                                         | Gold Plated Contacts | AX3M-AU     |
| 9                | Amphana o                                                                                                                                                                                                                                                                                                                                                                                                                                                                                                                                                                                                                                                                                                                                                                                                                                                                                                                                                                                                                                                                                                                                                                                                                                                                                                                                                                                                                                                                                                                                                                                                                                                                                                                                                                                                                                                                                                                                                                                                                                                                                                                      |                      |                                                       | Bulk Pack            | AX3M BULK   |
|                  |                                                                                                                                                                                                                                                                                                                                                                                                                                                                                                                                                                                                                                                                                                                                                                                                                                                                                                                                                                                                                                                                                                                                                                                                                                                                                                                                                                                                                                                                                                                                                                                                                                                                                                                                                                                                                                                                                                                                                                                                                                                                                                                                |                      | VID 0 selected                                        |                      |             |
|                  |                                                                                                                                                                                                                                                                                                                                                                                                                                                                                                                                                                                                                                                                                                                                                                                                                                                                                                                                                                                                                                                                                                                                                                                                                                                                                                                                                                                                                                                                                                                                                                                                                                                                                                                                                                                                                                                                                                                                                                                                                                                                                                                                |                      | XLR 3 pole male<br>Machined contacts                  | Standard             | AX3MB       |
| 6/10             | Ø19 [0.7447]                                                                                                                                                                                                                                                                                                                                                                                                                                                                                                                                                                                                                                                                                                                                                                                                                                                                                                                                                                                                                                                                                                                                                                                                                                                                                                                                                                                                                                                                                                                                                                                                                                                                                                                                                                                                                                                                                                                                                                                                                                                                                                                   |                      | Black Finish                                          | Gold Plated Contacts | AX3MB-AU    |
|                  | PO POPULATION OF THE POPULATIO |                      |                                                       | Bulk Pack            | AX3MB BULK  |
|                  |                                                                                                                                                                                                                                                                                                                                                                                                                                                                                                                                                                                                                                                                                                                                                                                                                                                                                                                                                                                                                                                                                                                                                                                                                                                                                                                                                                                                                                                                                                                                                                                                                                                                                                                                                                                                                                                                                                                                                                                                                                                                                                                                | 71 - 74 [2.80-2.90"] | XLR 3 pole female                                     | Standard             | AX3F        |
|                  | 71 - 74 [2.80-2.90"]                                                                                                                                                                                                                                                                                                                                                                                                                                                                                                                                                                                                                                                                                                                                                                                                                                                                                                                                                                                                                                                                                                                                                                                                                                                                                                                                                                                                                                                                                                                                                                                                                                                                                                                                                                                                                                                                                                                                                                                                                                                                                                           |                      | Stamped contacts Nickel Finish                        | Gold Plated Contacts | AX3F-AU     |
|                  |                                                                                                                                                                                                                                                                                                                                                                                                                                                                                                                                                                                                                                                                                                                                                                                                                                                                                                                                                                                                                                                                                                                                                                                                                                                                                                                                                                                                                                                                                                                                                                                                                                                                                                                                                                                                                                                                                                                                                                                                                                                                                                                                |                      |                                                       | Bulk Pack            | AX3F BULK   |
|                  |                                                                                                                                                                                                                                                                                                                                                                                                                                                                                                                                                                                                                                                                                                                                                                                                                                                                                                                                                                                                                                                                                                                                                                                                                                                                                                                                                                                                                                                                                                                                                                                                                                                                                                                                                                                                                                                                                                                                                                                                                                                                                                                                |                      | XLR 3 pole female<br>Stamped contacts<br>Black Finish | Standard             | AX3FB       |
| S/ 83            | 71 - 74 [2.80-2.90"]                                                                                                                                                                                                                                                                                                                                                                                                                                                                                                                                                                                                                                                                                                                                                                                                                                                                                                                                                                                                                                                                                                                                                                                                                                                                                                                                                                                                                                                                                                                                                                                                                                                                                                                                                                                                                                                                                                                                                                                                                                                                                                           |                      |                                                       | Gold Plated Contacts | AX3FB-AU    |
|                  |                                                                                                                                                                                                                                                                                                                                                                                                                                                                                                                                                                                                                                                                                                                                                                                                                                                                                                                                                                                                                                                                                                                                                                                                                                                                                                                                                                                                                                                                                                                                                                                                                                                                                                                                                                                                                                                                                                                                                                                                                                                                                                                                |                      |                                                       | Bulk Pack            | AX3FB BULK  |
|                  | 71 - 74 [2.80-2.90"]—                                                                                                                                                                                                                                                                                                                                                                                                                                                                                                                                                                                                                                                                                                                                                                                                                                                                                                                                                                                                                                                                                                                                                                                                                                                                                                                                                                                                                                                                                                                                                                                                                                                                                                                                                                                                                                                                                                                                                                                                                                                                                                          |                      | XLR 4 pole male Machined contacts                     | Standard             | AX4M        |
|                  | Auriphenol                                                                                                                                                                                                                                                                                                                                                                                                                                                                                                                                                                                                                                                                                                                                                                                                                                                                                                                                                                                                                                                                                                                                                                                                                                                                                                                                                                                                                                                                                                                                                                                                                                                                                                                                                                                                                                                                                                                                                                                                                                                                                                                     |                      | Nickel Finish                                         | Gold Plated Contacts | AX4M-AU     |
|                  |                                                                                                                                                                                                                                                                                                                                                                                                                                                                                                                                                                                                                                                                                                                                                                                                                                                                                                                                                                                                                                                                                                                                                                                                                                                                                                                                                                                                                                                                                                                                                                                                                                                                                                                                                                                                                                                                                                                                                                                                                                                                                                                                |                      |                                                       | Bulk Pack            | AX4M BULK   |