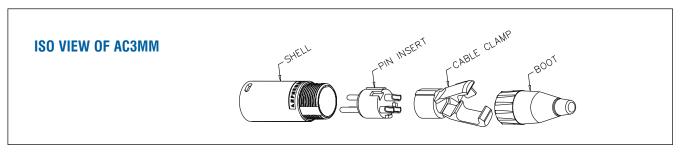

#### **METAL SHELL TYPE - SOLDER**

#### **Features:**

- · Unique Australian designed shell and housing.
- · Ergonomic stylish sleeve design for improved grip.
- Oversized latch lever preserves your thumb.
- · Leading first mate last break pin 1 on socket connectors.
- Chuck style cable clamp to suit 3mm 8mm (0.118" 0.314") cable 0.D. with integrated split to allow inclusion after soldering.
- · Overmolded cable support boot.
- New socket contact design for improved contact resistance.
- Precision machined pin contacts as standard.
- Compact solder buckets to reduce soldering time and wastage.
- · Zinc diecast shell housing with Satin nickel or Matt black finish.
- · Available in 3,4 and 5 contact arrangements.

#### **Options:**

- Coloured I.D sleeves.
- · Clear I.D Sleeve for connector marking.
- · Satin nickel or Matt black shell finish.
- · Single or Bulk packaging.

Part Number Breakdown: page 6

Specifications: page 7