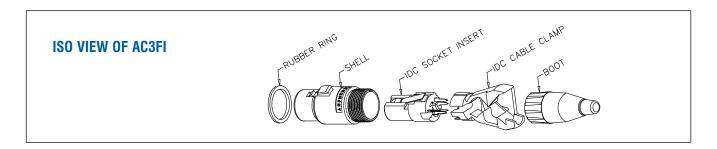

|                                                                            | Bulk Pack            | AC3FIB BULK |

Note: Amphenol can not guarantee the termination performance unless the recommended cable dimensions listed on page 21 are followed.





AC SERIES XLR CABLE CONNECTORS

**METAL SHELL TYPE - IDC** (SOLDERLESS)

## **Amphenol**

## PART NUMBER BREAKDOWN

METAL SHELL TYPE - IDC



Note: All AC Series Connectors are available with optional colour coded boot / backshell. Refer to page 80 and simply add colour to end of part number. Example: AC3MI - RED





## THERMOPLASTIC SHELL TYPE - IDC (SOLDERLESS)



The Insulation Displacement Contact (IDC) connector is ideal for Original Equipment Manufacturers and end users alike and offers an alternative to our standard solder connector. Connectors can be quickly and easily assembled without screws or a soldering iron – by hand or portable termination tool. Labour savings of up to 60% in termination time can be achieved.

### Recommended Cable Dimensions: page 21

#### Features:

-