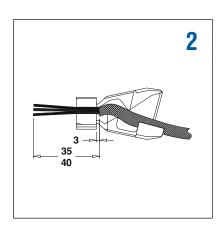

Assembly Instructions: PI538\*

| PRODUCT - FIGURE | DRAWING Dimensions in n                                                                                                                                                                                                                                                                                                                                                                                                                                                                                                                                                                                                                                                                                                                                                                                                                                                                                                                                                                                                                                                                                                                                                                                                                                                                                                                                                                                                                                                                                                                                                                                                                                                                                                                                                                                                                                                                                                                                                                                                                                                                                                        | nm (inches)          | DESCRIPTION                                           | VARIATIONS           | PART NUMBER |
|------------------|--------------------------------------------------------------------------------------------------------------------------------------------------------------------------------------------------------------------------------------------------------------------------------------------------------------------------------------------------------------------------------------------------------------------------------------------------------------------------------------------------------------------------------------------------------------------------------------------------------------------------------------------------------------------------------------------------------------------------------------------------------------------------------------------------------------------------------------------------------------------------------------------------------------------------------------------------------------------------------------------------------------------------------------------------------------------------------------------------------------------------------------------------------------------------------------------------------------------------------------------------------------------------------------------------------------------------------------------------------------------------------------------------------------------------------------------------------------------------------------------------------------------------------------------------------------------------------------------------------------------------------------------------------------------------------------------------------------------------------------------------------------------------------------------------------------------------------------------------------------------------------------------------------------------------------------------------------------------------------------------------------------------------------------------------------------------------------------------------------------------------------|----------------------|-------------------------------------------------------|----------------------|-------------|
|                  |                                                                                                                                                                                                                                                                                                                                                                                                                                                                                                                                                                                                                                                                                                                                                                                                                                                                                                                                                                                                                                                                                                                                                                                                                                                                                                                                                                                                                                                                                                                                                                                                                                                                                                                                                                                                                                                                                                                                                                                                                                                                                                                                |                      | XLR 3 pole male<br>Machined contacts                  | Standard             | AX3M        |
| 1                | 819 [0.7447]                                                                                                                                                                                                                                                                                                                                                                                                                                                                                                                                                                                                                                                                                                                                                                                                                                                                                                                                                                                                                                                                                                                                                                                                                                                                                                                                                                                                                                                                                                                                                                                                                                                                                                                                                                                                                                                                                                                                                                                                                                                                                                                   |                      | Nickel Finish                                         | Gold Plated Contacts | AX3M-AU     |
| 9                | Amphana o                                                                                                                                                                                                                                                                                                                                                                                                                                                                                                                                                                                                                                                                                                                                                                                                                                                                                                                                                                                                                                                                                                                                                                                                                                                                                                                                                                                                                                                                                                                                                                                                                                                                                                                                                                                                                                                                                                                                                                                                                                                                                                                      |                      |                                                       | Bulk Pack            | AX3M BULK   |
|                  |                                                                                                                                                                                                                                                                                                                                                                                                                                                                                                                                                                                                                                                                                                                                                                                                                                                                                                                                                                                                                                                                                                                                                                                                                                                                                                                                                                                                                                                                                                                                                                                                                                                                                                                                                                                                                                                                                                                                                                                                                                                                                                                                |                      | VID 0 selected                                        |                      |             |
|                  |                                                                                                                                                                                                                                                                                                                                                                                                                                                                                                                                                                                                                                                                                                                                                                                                                                                                                                                                                                                                                                                                                                                                                                                                                                                                                                                                                                                                                                                                                                                                                                                                                                                                                                                                                                                                                                                                                                                                                                                                                                                                                                                                |                      | XLR 3 pole male<br>Machined contacts                  | Standard             | AX3MB       |
| 6/10             | Ø19 [0.7447]                                                                                                                                                                                                                                                                                                                                                                                                                                                                                                                                                                                                                                                                                                                                                                                                                                                                                                                                                                                                                                                                                                                                                                                                                                                                                                                                                                                                                                                                                                                                                                                                                                                                                                                                                                                                                                                                                                                                                                                                                                                                                                                   |                      | Black Finish                                          | Gold Plated Contacts | AX3MB-AU    |
|                  | PO POPULATION OF THE POPULATIO |                      |                                                       | Bulk Pack            | AX3MB BULK  |
|                  |                                                                                                                                                                                                                                                                                                                                                                                                                                                                                                                                                                                                                                                                                                                                                                                                                                                                                                                                                                                                                                                                                                                                                                                                                                                                                                                                                                                                                                                                                                                                                                                                                                                                                                                                                                                                                                                                                                                                                                                                                                                                                                                                | 71 - 74 [2.80-2.90"] | XLR 3 pole female                                     | Standard             | AX3F        |
|                  | 71 - 74 [2.80-2.90"]                                                                                                                                                                                                                                                                                                                                                                                                                                                                                                                                                                                                                                                                                                                                                                                                                                                                                                                                                                                                                                                                                                                                                                                                                                                                                                                                                                                                                                                                                                                                                                                                                                                                                                                                                                                                                                                                                                                                                                                                                                                                                                           |                      | Stamped contacts Nickel Finish                        | Gold Plated Contacts | AX3F-AU     |
|                  |                                                                                                                                                                                                                                                                                                                                                                                                                                                                                                                                                                                                                                                                                                                                                                                                                                                                                                                                                                                                                                                                                                                                                                                                                                                                                                                                                                                                                                                                                                                                                                                                                                                                                                                                                                                                                                                                                                                                                                                                                                                                                                                                |                      |                                                       | Bulk Pack            | AX3F BULK   |
|                  |                                                                                                                                                                                                                                                                                                                                                                                                                                                                                                                                                                                                                                                                                                                                                                                                                                                                                                                                                                                                                                                                                                                                                                                                                                                                                                                                                                                                                                                                                                                                                                                                                                                                                                                                                                                                                                                                                                                                                                                                                                                                                                                                |                      | XLR 3 pole female<br>Stamped contacts<br>Black Finish | Standard             | AX3FB       |
| S/ 83            | 71 - 74 [2.80-2.90"]                                                                                                                                                                                                                                                                                                                                                                                                                                                                                                                                                                                                                                                                                                                                                                                                                                                                                                                                                                                                                                                                                                                                                                                                                                                                                                                                                                                                                                                                                                                                                                                                                                                                                                                                                                                                                                                                                                                                                                                                                                                                                                           |                      |                                                       | Gold Plated Contacts | AX3FB-AU    |
|                  |                                                                                                                                                                                                                                                                                                                                                                                                                                                                                                                                                                                                                                                                                                                                                                                                                                                                                                                                                                                                                                                                                                                                                                                                                                                                                                                                                                                                                                                                                                                                                                                                                                                                                                                                                                                                                                                                                                                                                                                                                                                                                                                                |                      |                                                       | Bulk Pack            | AX3FB BULK  |
|                  | 71 - 74 [2.80-2.90"]—                                                                                                                                                                                                                                                                                                                                                                                                                                                                                                                                                                                                                                                                                                                                                                                                                                                                                                                                                                                                                                                                                                                                                                                                                                                                                                                                                                                                                                                                                                                                                                                                                                                                                                                                                                                                                                                                                                                                                                                                                                                                                                          |                      | XLR 4 pole male Machined contacts                     | Standard             | AX4M        |
|                  | Auriphenol                                                                                                                                                                                                                                                                                                                                                                                                                                                                                                                                                                                                                                                                                                                                                                                                                                                                                                                                                                                                                                                                                                                                                                                                                                                                                                                                                                                                                                                                                                                                                                                                                                                                                                                                                                                                                                                                                                                                                                                                                                                                                                                     |                      | Nickel Finish                                         | Gold Plated Contacts | AX4M-AU     |
|                  |                                                                                                                                                                                                                                                                                                                                                                                                                                                                                                                                                                                                                                                                                                                                                                                                                                                                                                                                                                                                                                                                                                                                                                                                                                                                                                                                                                                                                                                                                                                                                                                                                                                                                                                                                                                                                                                                                                                                                                                                                                                                                                                                |                      |                                                       | Bulk Pack            | AX4M BULK   |

<sup>\*</sup>PI538 is available for download at www.amphenolaudio.com