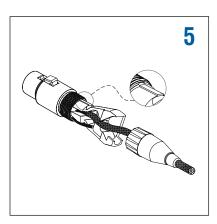

Assembly Instructions: PI538\*

| PRODUCT - FIGURE | DRAWING Dimensions in n                                                                                                                                                                                                                                                                                                                                                                                                                                                                                                                                                                                                                                                                                                                                                                                                                                                                                                                                                                                                                                                                                                                                                                                                                                                                                                                                                                                                                                                                                                                                                                                                                                                                                                                                                                                                                                                                                                                                                                                                                                                                                                        | nm (inches)          | DESCRIPTION                                           | VARIATIONS           | PART NUMBER |
|------------------|--------------------------------------------------------------------------------------------------------------------------------------------------------------------------------------------------------------------------------------------------------------------------------------------------------------------------------------------------------------------------------------------------------------------------------------------------------------------------------------------------------------------------------------------------------------------------------------------------------------------------------------------------------------------------------------------------------------------------------------------------------------------------------------------------------------------------------------------------------------------------------------------------------------------------------------------------------------------------------------------------------------------------------------------------------------------------------------------------------------------------------------------------------------------------------------------------------------------------------------------------------------------------------------------------------------------------------------------------------------------------------------------------------------------------------------------------------------------------------------------------------------------------------------------------------------------------------------------------------------------------------------------------------------------------------------------------------------------------------------------------------------------------------------------------------------------------------------------------------------------------------------------------------------------------------------------------------------------------------------------------------------------------------------------------------------------------------------------------------------------------------|----------------------|-------------------------------------------------------|----------------------|-------------|
|                  |                                                                                                                                                                                                                                                                                                                                                                                                                                                                                                                                                                                                                                                                                                                                                                                                                                                                                                                                                                                                                                                                                                                                                                                                                                                                                                                                                                                                                                                                                                                                                                                                                                                                                                                                                                                                                                                                                                                                                                                                                                                                                                                                |                      | XLR 3 pole male<br>Machined contacts                  | Standard             | AX3M        |
| 1                | 819 [0.7447]                                                                                                                                                                                                                                                                                                                                                                                                                                                                                                                                                                                                                                                                                                                                                                                                                                                                                                                                                                                                                                                                                                                                                                                                                                                                                                                                                                                                                                                                                                                                                                                                                                                                                                                                                                                                                                                                                                                                                                                                                                                                                                                   |                      | Nickel Finish                                         | Gold Plated Contacts | AX3M-AU     |
| 9                | Amphana o                                                                                                                                                                                                                                                                                                                                                                                                                                                                                                                                                                                                                                                                                                                                                                                                                                                                                                                                                                                                                                                                                                                                                                                                                                                                                                                                                                                                                                                                                                                                                                                                                                                                                                                                                                                                                                                                                                                                                                                                                                                                                                                      |                      |                                                       | Bulk Pack            | AX3M BULK   |
|                  |                                                                                                                                                                                                                                                                                                                                                                                                                                                                                                                                                                                                                                                                                                                                                                                                                                                                                                                                                                                                                                                                                                                                                                                                                                                                                                                                                                                                                                                                                                                                                                                                                                                                                                                                                                                                                                                                                                                                                                                                                                                                                                                                |                      | VID 0 selected                                        |                      |             |
|                  |                                                                                                                                                                                                                                                                                                                                                                                                                                                                                                                                                                                                                                                                                                                                                                                                                                                                                                                                                                                                                                                                                                                                                                                                                                                                                                                                                                                                                                                                                                                                                                                                                                                                                                                                                                                                                                                                                                                                                                                                                                                                                                                                |                      | XLR 3 pole male<br>Machined contacts                  | Standard             | AX3MB       |
| 6/10             | Ø19 [0.7447]                                                                                                                                                                                                                                                                                                                                                                                                                                                                                                                                                                                                                                                                                                                                                                                                                                                                                                                                                                                                                                                                                                                                                                                                                                                                                                                                                                                                                                                                                                                                                                                                                                                                                                                                                                                                                                                                                                                                                                                                                                                                                                                   |                      | Black Finish                                          | Gold Plated Contacts | AX3MB-AU    |
|                  | PO POPULATION OF THE POPULATIO |                      |                                                       | Bulk Pack            | AX3MB BULK  |
|                  |                                                                                                                                                                                                                                                                                                                                                                                                                                                                                                                                                                                                                                                                                                                                                                                                                                                                                                                                                                                                                                                                                                                                                                                                                                                                                                                                                                                                                                                                                                                                                                                                                                                                                                                                                                                                                                                                                                                                                                                                                                                                                                                                | 71 - 74 [2.80-2.90"] | XLR 3 pole female                                     | Standard             | AX3F        |
|                  | 71 - 74 [2.80-2.90"]                                                                                                                                                                                                                                                                                                                                                                                                                                                                                                                                                                                                                                                                                                                                                                                                                                                                                                                                                                                                                                                                                                                                                                                                                                                                                                                                                                                                                                                                                                                                                                                                                                                                                                                                                                                                                                                                                                                                                                                                                                                                                                           |                      | Stamped contacts Nickel Finish                        | Gold Plated Contacts | AX3F-AU     |
|                  |                                                                                                                                                                                                                                                                                                                                                                                                                                                                                                                                                                                                                                                                                                                                                                                                                                                                                                                                                                                                                                                                                                                                                                                                                                                                                                                                                                                                                                                                                                                                                                                                                                                                                                                                                                                                                                                                                                                                                                                                                                                                                                                                |                      |                                                       | Bulk Pack            | AX3F BULK   |
|                  |                                                                                                                                                                                                                                                                                                                                                                                                                                                                                                                                                                                                                                                                                                                                                                                                                                                                                                                                                                                                                                                                                                                                                                                                                                                                                                                                                                                                                                                                                                                                                                                                                                                                                                                                                                                                                                                                                                                                                                                                                                                                                                                                |                      | XLR 3 pole female<br>Stamped contacts<br>Black Finish | Standard             | AX3FB       |
| S/ 83            | 71 - 74 [2.80-2.90"]                                                                                                                                                                                                                                                                                                                                                                                                                                                                                                                                                                                                                                                                                                                                                                                                                                                                                                                                                                                                                                                                                                                                                                                                                                                                                                                                                                                                                                                                                                                                                                                                                                                                                                                                                                                                                                                                                                                                                                                                                                                                                                           |                      |                                                       | Gold Plated Contacts | AX3FB-AU    |
|                  |                                                                                                                                                                                                                                                                                                                                                                                                                                                                                                                                                                                                                                                                                                                                                                                                                                                                                                                                                                                                                                                                                                                                                                                                                                                                                                                                                                                                                                                                                                                                                                                                                                                                                                                                                                                                                                                                                                                                                                                                                                                                                                                                |                      |                                                       | Bulk Pack            | AX3FB BULK  |
|                  | 71 - 74 [2.80-2.90"]—                                                                                                                                                                                                                                                                                                                                                                                                                                                                                                                                                                                                                                                                                                                                                                                                                                                                                                                                                                                                                                                                                                                                                                                                                                                                                                                                                                                                                                                                                                                                                                                                                                                                                                                                                                                                                                                                                                                                                                                                                                                                                                          |                      | XLR 4 pole male Machined contacts                     | Standard             | AX4M        |
|                  | Auriphenol                                                                                                                                                                                                                                                                                                                                                                                                                                                                                                                                                                                                                                                                                                                                                                                                                                                                                                                                                                                                                                                                                                                                                                                                                                                                                                                                                                                                                                                                                                                                                                                                                                                                                                                                                                                                                                                                                                                                                                                                                                                                                                                     |                      | Nickel Finish                                         | Gold Plated Contacts | AX4M-AU     |
|                  |                                                                                                                                                                                                                                                                                                                                                                                                                                                                                                                                                                                                                                                                                                                                                                                                                                                                                                                                                                                                                                                                                                                                                                                                                                                                                                                                                                                                                                                                                                                                                                                                                                                                                                                                                                                                                                                                                                                                                                                                                                                                                                                                |                      |                                                       | Bulk Pack            | AX4M BULK   |

<sup>\*</sup>PI538 is available for download at www.amphenolaudio.com