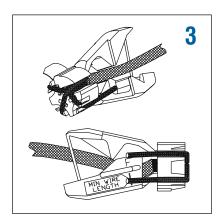

Assembly Instructions: PI538\*

| PRODUCT - FIGURE | DRAWING Dimensions in n                                                                                                                                                                                                                                                                                                                                                                                                                                                                                                                                                                                                                                                                                                                                                                                                                                                                                                                                                                                                                                                                                                                                                                                                                                                                                                                                                                                                                                                                                                                                                                                                                                                                                                                                                                                                                                                                                                                                                                                                                                                                                                        | nm (inches)          | DESCRIPTION                                           | VARIATIONS           | PART NUMBER |
|------------------|--------------------------------------------------------------------------------------------------------------------------------------------------------------------------------------------------------------------------------------------------------------------------------------------------------------------------------------------------------------------------------------------------------------------------------------------------------------------------------------------------------------------------------------------------------------------------------------------------------------------------------------------------------------------------------------------------------------------------------------------------------------------------------------------------------------------------------------------------------------------------------------------------------------------------------------------------------------------------------------------------------------------------------------------------------------------------------------------------------------------------------------------------------------------------------------------------------------------------------------------------------------------------------------------------------------------------------------------------------------------------------------------------------------------------------------------------------------------------------------------------------------------------------------------------------------------------------------------------------------------------------------------------------------------------------------------------------------------------------------------------------------------------------------------------------------------------------------------------------------------------------------------------------------------------------------------------------------------------------------------------------------------------------------------------------------------------------------------------------------------------------|----------------------|-------------------------------------------------------|----------------------|-------------|
|                  |                                                                                                                                                                                                                                                                                                                                                                                                                                                                                                                                                                                                                                                                                                                                                                                                                                                                                                                                                                                                                                                                                                                                                                                                                                                                                                                                                                                                                                                                                                                                                                                                                                                                                                                                                                                                                                                                                                                                                                                                                                                                                                                                |                      | XLR 3 pole male<br>Machined contacts                  | Standard             | AX3M        |
| 1                | 819 [0.7447]                                                                                                                                                                                                                                                                                                                                                                                                                                                                                                                                                                                                                                                                                                                                                                                                                                                                                                                                                                                                                                                                                                                                                                                                                                                                                                                                                                                                                                                                                                                                                                                                                                                                                                                                                                                                                                                                                                                                                                                                                                                                                                                   |                      | Nickel Finish                                         | Gold Plated Contacts | AX3M-AU     |
| 9                | Amphana o                                                                                                                                                                                                                                                                                                                                                                                                                                                                                                                                                                                                                                                                                                                                                                                                                                                                                                                                                                                                                                                                                                                                                                                                                                                                                                                                                                                                                                                                                                                                                                                                                                                                                                                                                                                                                                                                                                                                                                                                                                                                                                                      |                      |                                                       | Bulk Pack            | AX3M BULK   |
|                  |                                                                                                                                                                                                                                                                                                                                                                                                                                                                                                                                                                                                                                                                                                                                                                                                                                                                                                                                                                                                                                                                                                                                                                                                                                                                                                                                                                                                                                                                                                                                                                                                                                                                                                                                                                                                                                                                                                                                                                                                                                                                                                                                |                      | VID 0 selected                                        |                      |             |
|                  |                                                                                                                                                                                                                                                                                                                                                                                                                                                                                                                                                                                                                                                                                                                                                                                                                                                                                                                                                                                                                                                                                                                                                                                                                                                                                                                                                                                                                                                                                                                                                                                                                                                                                                                                                                                                                                                                                                                                                                                                                                                                                                                                |                      | XLR 3 pole male<br>Machined contacts                  | Standard             | AX3MB       |
| 6/10             | Ø19 [0.7447]                                                                                                                                                                                                                                                                                                                                                                                                                                                                                                                                                                                                                                                                                                                                                                                                                                                                                                                                                                                                                                                                                                                                                                                                                                                                                                                                                                                                                                                                                                                                                                                                                                                                                                                                                                                                                                                                                                                                                                                                                                                                                                                   |                      | Black Finish                                          | Gold Plated Contacts | AX3MB-AU    |
|                  | PO POPULATION OF THE POPULATIO |                      |                                                       | Bulk Pack            | AX3MB BULK  |
|                  |                                                                                                                                                                                                                                                                                                                                                                                                                                                                                                                                                                                                                                                                                                                                                                                                                                                                                                                                                                                                                                                                                                                                                                                                                                                                                                                                                                                                                                                                                                                                                                                                                                                                                                                                                                                                                                                                                                                                                                                                                                                                                                                                | 71 - 74 [2.80-2.90"] | XLR 3 pole female                                     | Standard             | AX3F        |
|                  | 71 - 74 [2.80-2.90"]                                                                                                                                                                                                                                                                                                                                                                                                                                                                                                                                                                                                                                                                                                                                                                                                                                                                                                                                                                                                                                                                                                                                                                                                                                                                                                                                                                                                                                                                                                                                                                                                                                                                                                                                                                                                                                                                                                                                                                                                                                                                                                           |                      | Stamped contacts Nickel Finish                        | Gold Plated Contacts | AX3F-AU     |
|                  |                                                                                                                                                                                                                                                                                                                                                                                                                                                                                                                                                                                                                                                                                                                                                                                                                                                                                                                                                                                                                                                                                                                                                                                                                                                                                                                                                                                                                                                                                                                                                                                                                                                                                                                                                                                                                                                                                                                                                                                                                                                                                                                                |                      |                                                       | Bulk Pack            | AX3F BULK   |
|                  |                                                                                                                                                                                                                                                                                                                                                                                                                                                                                                                                                                                                                                                                                                                                                                                                                                                                                                                                                                                                                                                                                                                                                                                                                                                                                                                                                                                                                                                                                                                                                                                                                                                                                                                                                                                                                                                                                                                                                                                                                                                                                                                                |                      | XLR 3 pole female<br>Stamped contacts<br>Black Finish | Standard             | AX3FB       |
| S/ 83            | 71 - 74 [2.80-2.90"]                                                                                                                                                                                                                                                                                                                                                                                                                                                                                                                                                                                                                                                                                                                                                                                                                                                                                                                                                                                                                                                                                                                                                                                                                                                                                                                                                                                                                                                                                                                                                                                                                                                                                                                                                                                                                                                                                                                                                                                                                                                                                                           |                      |                                                       | Gold Plated Contacts | AX3FB-AU    |
|                  |                                                                                                                                                                                                                                                                                                                                                                                                                                                                                                                                                                                                                                                                                                                                                                                                                                                                                                                                                                                                                                                                                                                                                                                                                                                                                                                                                                                                                                                                                                                                                                                                                                                                                                                                                                                                                                                                                                                                                                                                                                                                                                                                |                      |                                                       | Bulk Pack            | AX3FB BULK  |
|                  | 71 - 74 [2.80-2.90"]—                                                                                                                                                                                                                                                                                                                                                                                                                                                                                                                                                                                                                                                                                                                                                                                                                                                                                                                                                                                                                                                                                                                                                                                                                                                                                                                                                                                                                                                                                                                                                                                                                                                                                                                                                                                                                                                                                                                                                                                                                                                                                                          |                      | XLR 4 pole male Machined contacts                     | Standard             | AX4M        |
|                  | Auriphenol                                                                                                                                                                                                                                                                                                                                                                                                                                                                                                                                                                                                                                                                                                                                                                                                                                                                                                                                                                                                                                                                                                                                                                                                                                                                                                                                                                                                                                                                                                                                                                                                                                                                                                                                                                                                                                                                                                                                                                                                                                                                                                                     |                      | Nickel Finish                                         | Gold Plated Contacts | AX4M-AU     |
|                  |                                                                                                                                                                                                                                                                                                                                                                                                                                                                                                                                                                                                                                                                                                                                                                                                                                                                                                                                                                                                                                                                                                                                                                                                                                                                                                                                                                                                                                                                                                                                                                                                                                                                                                                                                                                                                                                                                                                                                                                                                                                                                                                                |                      |                                                       | Bulk Pack            | AX4M BULK   |

<sup>\*</sup>PI538 is available for download at www.amphenolaudio.com