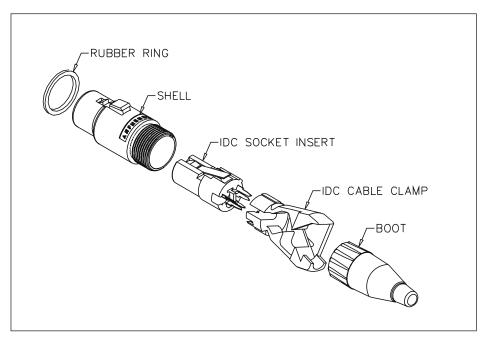

#### **Features**

- Unique Australian designed shell and housing.
- One piece ground / latch spring design incorporating twin wipe contacts for a direct connection path from mating shell to ground providing enhanced connection and EMI performance.
- Ergonomic sleeve design for improved grip.
- Channel I.D capability with coloured sleeves.
- Oversized ergonomic latch for quick and easy mating.
- Leading first mate last break pin 1 on socket connectors.
- Chuck style cable clamp to suit 3mm 8mm (0.118" - 0.314") cable 0.D. with integrated split to allow inclusion after soldering.
- Concealed latching point for improved aesthetics, sealing and strength.
- Overmolded boot with flex bend relief for improved aesthetics, cable protection and boot retention.
- Concentric socket contact design provides optimal contact resistance
- Precision machined pin contacts as standard.
- Compact solder buckets to reduce termination time and material wastage during the soldering process.
- Zinc diecast shell housing for robustness and wear with Satin nickel or Black finish.
- Available in 3,4 and 5 contact arrangements.

#### **Features:**

- · Unique Australian designed shell and housing.
- · Ergonomic stylish sleeve design for improved grip.
- Oversized latch lever preserves your thumb.
- · Leading first mate last break pin 1 on socket connectors.
- Chuck style cable clamp to suit 3mm 8mm (0.118" 0.314") cable 0.D. with integrated split to allow inclusion after soldering.
- · Overmolded cable support boot.
- New socket contact design for improved contact resistance.
- Precision machined pin contacts as standard.
- Compact solder buckets to reduce soldering time and wastage.
- · Zinc diecast shell housing with Satin nickel or Matt black finish.
- · Available in 3,4 and 5 contact arrangements.