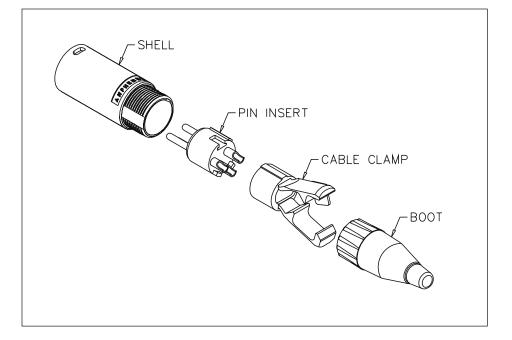

Assembly Instructions: PI538\*

| PRODUCT - FIGURE | DRAWING Dimensions in n                                                                                                                                                                                                                                                                                                                                                                                                                                                                                                                                                                                                                                                                                                                                                                                                                                                                                                                                                                                                                                                                                                                                                                                                                                                                                                                                                                                                                                                                                                                                                                                                                                                                                                                                                                                                                                                                                                                                                                                                                                                                                                        | nm (inches)          | DESCRIPTION                                           | VARIATIONS           | PART NUMBER |
|------------------|--------------------------------------------------------------------------------------------------------------------------------------------------------------------------------------------------------------------------------------------------------------------------------------------------------------------------------------------------------------------------------------------------------------------------------------------------------------------------------------------------------------------------------------------------------------------------------------------------------------------------------------------------------------------------------------------------------------------------------------------------------------------------------------------------------------------------------------------------------------------------------------------------------------------------------------------------------------------------------------------------------------------------------------------------------------------------------------------------------------------------------------------------------------------------------------------------------------------------------------------------------------------------------------------------------------------------------------------------------------------------------------------------------------------------------------------------------------------------------------------------------------------------------------------------------------------------------------------------------------------------------------------------------------------------------------------------------------------------------------------------------------------------------------------------------------------------------------------------------------------------------------------------------------------------------------------------------------------------------------------------------------------------------------------------------------------------------------------------------------------------------|----------------------|-------------------------------------------------------|----------------------|-------------|
|                  |                                                                                                                                                                                                                                                                                                                                                                                                                                                                                                                                                                                                                                                                                                                                                                                                                                                                                                                                                                                                                                                                                                                                                                                                                                                                                                                                                                                                                                                                                                                                                                                                                                                                                                                                                                                                                                                                                                                                                                                                                                                                                                                                |                      | XLR 3 pole male<br>Machined contacts                  | Standard             | AX3M        |
| 1                | 819 [0.7447]                                                                                                                                                                                                                                                                                                                                                                                                                                                                                                                                                                                                                                                                                                                                                                                                                                                                                                                                                                                                                                                                                                                                                                                                                                                                                                                                                                                                                                                                                                                                                                                                                                                                                                                                                                                                                                                                                                                                                                                                                                                                                                                   |                      | Nickel Finish                                         | Gold Plated Contacts | AX3M-AU     |
| 9                | Amphana o                                                                                                                                                                                                                                                                                                                                                                                                                                                                                                                                                                                                                                                                                                                                                                                                                                                                                                                                                                                                                                                                                                                                                                                                                                                                                                                                                                                                                                                                                                                                                                                                                                                                                                                                                                                                                                                                                                                                                                                                                                                                                                                      |                      |                                                       | Bulk Pack            | AX3M BULK   |
|                  |                                                                                                                                                                                                                                                                                                                                                                                                                                                                                                                                                                                                                                                                                                                                                                                                                                                                                                                                                                                                                                                                                                                                                                                                                                                                                                                                                                                                                                                                                                                                                                                                                                                                                                                                                                                                                                                                                                                                                                                                                                                                                                                                |                      | VID 0 selected                                        |                      |             |
|                  |                                                                                                                                                                                                                                                                                                                                                                                                                                                                                                                                                                                                                                                                                                                                                                                                                                                                                                                                                                                                                                                                                                                                                                                                                                                                                                                                                                                                                                                                                                                                                                                                                                                                                                                                                                                                                                                                                                                                                                                                                                                                                                                                |                      | XLR 3 pole male<br>Machined contacts                  | Standard             | AX3MB       |
| 6/10             | Ø19 [0.7447]                                                                                                                                                                                                                                                                                                                                                                                                                                                                                                                                                                                                                                                                                                                                                                                                                                                                                                                                                                                                                                                                                                                                                                                                                                                                                                                                                                                                                                                                                                                                                                                                                                                                                                                                                                                                                                                                                                                                                                                                                                                                                                                   |                      | Black Finish                                          | Gold Plated Contacts | AX3MB-AU    |
|                  | PO POPULATION OF THE POPULATIO |                      |                                                       | Bulk Pack            | AX3MB BULK  |
|                  |                                                                                                                                                                                                                                                                                                                                                                                                                                                                                                                                                                                                                                                                                                                                                                                                                                                                                                                                                                                                                                                                                                                                                                                                                                                                                                                                                                                                                                                                                                                                                                                                                                                                                                                                                                                                                                                                                                                                                                                                                                                                                                                                | 71 - 74 [2.80-2.90"] | XLR 3 pole female                                     | Standard             | AX3F        |
|                  | 71 - 74 [2.80-2.90"]                                                                                                                                                                                                                                                                                                                                                                                                                                                                                                                                                                                                                                                                                                                                                                                                                                                                                                                                                                                                                                                                                                                                                                                                                                                                                                                                                                                                                                                                                                                                                                                                                                                                                                                                                                                                                                                                                                                                                                                                                                                                                                           |                      | Stamped contacts Nickel Finish                        | Gold Plated Contacts | AX3F-AU     |
|                  |                                                                                                                                                                                                                                                                                                                                                                                                                                                                                                                                                                                                                                                                                                                                                                                                                                                                                                                                                                                                                                                                                                                                                                                                                                                                                                                                                                                                                                                                                                                                                                                                                                                                                                                                                                                                                                                                                                                                                                                                                                                                                                                                |                      |                                                       | Bulk Pack            | AX3F BULK   |
|                  |                                                                                                                                                                                                                                                                                                                                                                                                                                                                                                                                                                                                                                                                                                                                                                                                                                                                                                                                                                                                                                                                                                                                                                                                                                                                                                                                                                                                                                                                                                                                                                                                                                                                                                                                                                                                                                                                                                                                                                                                                                                                                                                                |                      | XLR 3 pole female<br>Stamped contacts<br>Black Finish | Standard             | AX3FB       |
| S/ 83            | 71 - 74 [2.80-2.90"]                                                                                                                                                                                                                                                                                                                                                                                                                                                                                                                                                                                                                                                                                                                                                                                                                                                                                                                                                                                                                                                                                                                                                                                                                                                                                                                                                                                                                                                                                                                                                                                                                                                                                                                                                                                                                                                                                                                                                                                                                                                                                                           |                      |                                                       | Gold Plated Contacts | AX3FB-AU    |
|                  |                                                                                                                                                                                                                                                                                                                                                                                                                                                                                                                                                                                                                                                                                                                                                                                                                                                                                                                                                                                                                                                                                                                                                                                                                                                                                                                                                                                                                                                                                                                                                                                                                                                                                                                                                                                                                                                                                                                                                                                                                                                                                                                                |                      |                                                       | Bulk Pack            | AX3FB BULK  |
|                  | 71 - 74 [2.80-2.90"]—                                                                                                                                                                                                                                                                                                                                                                                                                                                                                                                                                                                                                                                                                                                                                                                                                                                                                                                                                                                                                                                                                                                                                                                                                                                                                                                                                                                                                                                                                                                                                                                                                                                                                                                                                                                                                                                                                                                                                                                                                                                                                                          |                      | XLR 4 pole male Machined contacts                     | Standard             | AX4M        |
|                  | Auriphenol                                                                                                                                                                                                                                                                                                                                                                                                                                                                                                                                                                                                                                                                                                                                                                                                                                                                                                                                                                                                                                                                                                                                                                                                                                                                                                                                                                                                                                                                                                                                                                                                                                                                                                                                                                                                                                                                                                                                                                                                                                                                                                                     |                      | Nickel Finish                                         | Gold Plated Contacts | AX4M-AU     |
|                  |                                                                                                                                                                                                                                                                                                                                                                                                                                                                                                                                                                                                                                                                                                                                                                                                                                                                                                                                                                                                                                                                                                                                                                                                                                                                                                                                                                                                                                                                                                                                                                                                                                                                                                                                                                                                                                                                                                                                                                                                                                                                                                                                |                      |                                                       | Bulk Pack            | AX4M BULK   |