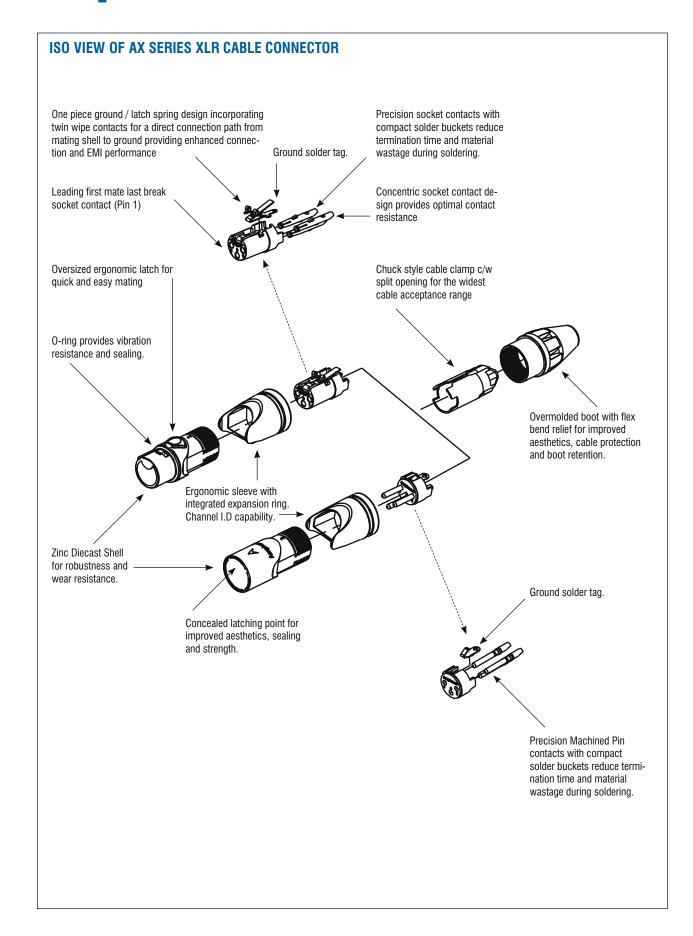

#### **Features**

- Unique Australian designed shell and housing.
- One piece ground / latch spring design incorporating twin wipe contacts for a direct connection path from mating shell to ground providing enhanced connection and EMI performance.
- Ergonomic sleeve design for improved grip.
- Channel I.D capability with coloured sleeves.
- Oversized ergonomic latch for quick and easy mating.
- Leading first mate last break pin 1 on socket connectors.
- Chuck style cable clamp to suit 3mm 8mm (0.118" - 0.314") cable 0.D. with integrated split to allow inclusion after soldering.
- Concealed latching point for improved aesthetics, sealing and strength.
- Overmolded boot with flex bend relief for improved aesthetics, cable protection and boot retention.
- Concentric socket contact design provides optimal contact resistance
- Precision machined pin contacts as standard.
- Compact solder buckets to reduce termination time and material wastage during the soldering process.
- Zinc diecast shell housing for robustness and wear with Satin nickel or Black finish.
- Available in 3,4 and 5 contact arrangements.

#### **Features:**

- · Unique Australian designed shell and housing.
- · Ergonomic stylish sleeve design for improved grip.
- Oversized latch lever preserves your thumb.
- · Leading first mate last break pin 1 on socket connectors.
- Chuck style cable clamp to suit 3mm 8mm (0.118" 0.314") cable 0.D. with integrated split to allow inclusion after soldering.
- · Overmolded cable support boot.
- New socket contact design for improved contact resistance.
- Precision machined pin contacts as standard.
- Compact solder buckets to reduce soldering time and wastage.
- · Zinc diecast shell housing with Satin nickel or Matt black finish.
- · Available in 3,4 and 5 contact arrangements.