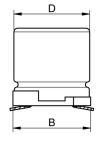

## A Dimensions: [mm]











| L max.  | 7.7  |   |     |
|---------|------|---|-----|
| D ±0.5  | 6.3  |   |     |
| A ±0.2  | 6.6  |   |     |
| B ±0.2  | 6.6  |   |     |
| C max.  | 0.15 |   |     |
| W ±0.1  | 0.65 | a | 2.1 |
| E ±0.05 | 0.35 | b | 3.5 |
| P ±0.2  | 2.2  | С | 1.6 |

## B Recommended hole pattern: [mm]











## **D1 Electrical Properties:**

| Test conditions |                                        | Value                                                                  | Unit                                                                                    | Tol.                                                                                                   |
|-----------------|----------------------------------------|------------------------------------------------------------