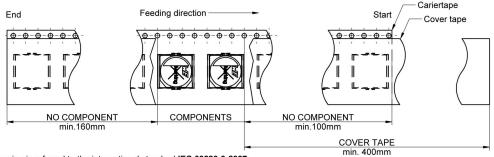

lystyrene   Ø 6,3 x 7,7 7,00 7,00 16,00 12,00 0,40 0,10 8,10 7,00 1,75 14,25 5,75 4,00 2,00 Polystyrene   Ø 8 x 6,5 8,70 8,70 16,00 12,00 0,40 0,10 8,10 7,00 6,50 1,50 1,75 14,25 5,75 4,00 2,00 Polystyrene   Ø 8 x 7,7 8,70 8,70 16,00 12,00 0,40 0,10 8,20 7,70 1,50 1,75 14,25 5,75 4,00 2,00 Polystyrene   Ø 8 x 7,7 8,70 8,70 16,00 12,00 0,40 0,10 8,20 7,70 1,50 1,75 14,25 5,75 4,00 2,00 Polystyrene   Ø 8 x 10,5 8,70 8,70 16,00 12,00 0,40 0,10 13,00 12,50 1,50 1,75 14,25 5,75 4,00 2,00 Polystyrene   Ø 8 x 10,5 8,70 8,70 24,00 16,00 0,40 0,10 11,00 10,50 1,50 1,75 12,25 9,25 4,00 2,00 Polystyrene   Ø 8 x 11,7 8,70 8,70 24,00 16,00 0,40 0,10 11,00 10,50 1,50 1,75 22,25 9,25 4,00 2,00 Polystyrene   Ø 10 x 10,7 10,70 24,00 16,00 0,40 0,10 11,00 10,50 1,50 1,75 22,25 9,25 4,00 2,00 Polystyrene |







|            |       | Α      | В    | С     | D     | N     | W1    | W2    | W3    | W3    |
|------------|-------|--------|------|-------|-------|-------|-------|-------|-------|-------|
| tolerar    | nce   | ± 2,0  | min. | ± 0,8 | min.  | min.  | + 2   | max.  | min.  | max.  |
| Tape width | 12 mm | 330,00 | 1,50 | 13,00 | 20,20 | 60,00 | 12,40 | 18,40 | 11,90 | 15,40 |
| rape widin | 16 mm | 330,00 | 1,50 | 13,00 | 20,20 | 60,00 | 16,40 | 22,40 | 15,90 | 19,40 |





DATE

WCAP-ASLU Aluminum Electrolytic Capacitors

Order.- No.

Size: 6.3 x 7.7

DESCRIPTION

865090245007

COMPLIANT ROHS&REACH WÜRTH ELEKTRONIK

UI V

SIZE A4

CHECKED

BY

Cover tape

VPE /

## **H Soldering Specifications:**



## **H1: Classification Reflow Profile for SMT components:**



### **H2: Classific