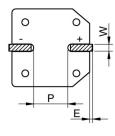

## A Dimensions: [mm]

| L max.  | 7.7  |   |     |
|---------|------|---|-----|
| D ±0.5  | 6.3  |   |     |
| A ±0.2  | 6.6  |   |     |
| B ±0.2  | 6.6  |   |     |
| C max.  | 0.15 |   |     |
| W ±0.1  | 0.65 | a | 2.1 |
| E ±0.05 | 0.35 | b | 3.5 |
| P ±0.2  | 2.2  | С | 1.6 |