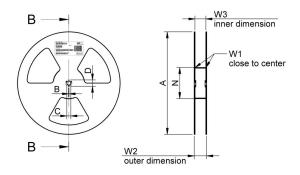

yrene   Ø 6,3 x 7,7 7,00 7,00 16,00 12,00 0,40 0,10 8,10 7,00 1,75 14,25 5,75 4,00 2,00 Polystyrene   Ø 8 x 6,5 8,70 8,70 16,00 12,00 0,40 0,10 8,10 7,00 6,50 1,50 1,75 14,25 5,75 4,00 2,00 Polystyrene   Ø 8 x 7,7 8,70 8,70 16,00 12,00 0,40 0,10 8,20 7,70 1,50 1,75 14,25 5,75 4,00 2,00 Polystyrene   Ø 8 x 7,7 8,70 8,70 16,00 12,00 0,40 0,10 8,20 7,70 1,50 1,75 14,25 5,75 4,00 2,00 Polystyrene   Ø 8 x 10,5 8,70 8,70 16,00 12,00 0,40 0,10 13,00 12,50 1,50 1,75 14,25 5,75 4,00 2,00 Polystyrene   Ø 8 x 10,5 8,70 8,70 24,00 16,00 0,40 0,10 11,00 10,50 1,50 1,75 12,25 9,25 4,00 2,00 Polystyrene   Ø 8 x 11,7 8,70 8,70 24,00 16,00 0,40 0,10 11,00 10,50 1,50 1,75 22,25 9,25 4,00 2,00 Polystyrene   Ø 10 x 10,7 10,70 24,00 16,00 0,40 0,10 11,00 10,50 1,50 1,75 22,25 9,25 4,00 2,00 Polystyrene |







|            |       | Α      | В    | С     | D     | N     | W1    | W2    | W3    | W3    |
|------------|-------|--------|------|-------|-------|-------|-------|-------|-------|-------|
| tolerar    | nce   | ± 2,0  | min. | ± 0,8 | min.  | min.  | + 2   | max.  | min.  | max.  |
| Tape width | 12 mm | 330,00 | 1,50 | 13,00 | 20,20 | 60,00 | 12,40 | 18,40 | 11,90 | 15,40 |
| rape widin | 16 mm | 330,00 | 1,50 | 13,00 | 20,20 | 60,00 | 16,40 | 22,40 | 15,90 | 19,40 |





DATE

WCAP-ASLU Aluminum Electrolytic Capacitors

Order.- No.

Size: 6.3 x 7.7

DESCRIPTION

865090245007

COMPLIANT ROHS&REACH WÜRTH ELEKTRONIK

UI V

SIZE A4

CHECKED

BY

Cover tape

VPE /

## **H Soldering Specifications:**



## **H1: Classification Reflow Profile for SMT components:**



### **H2: Classificatio