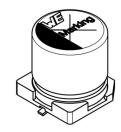

# WCAP-ASLU Aluminum Electrolytic Capacitors

Order.- No.

Size: 6.3 x 7.7

865090245007

## **Component Marking:**

| Print                | Description               |  |  |  |  |  |
|----------------------|---------------------------|--|--|--|--|--|
| 1 <sup>st</sup> Line | Capacitance value: 220 µF |  |  |  |  |  |
| 2 <sup>nd</sup> Line | Rated Voltage: 10         |  |  |  |  |  |
| 3 <sup>rd</sup> Line | WCAP-ASLU & datecode: YWW |  |  |  |  |  |