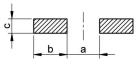

## A Dimensions: [mm]

| L max.  | 7.7  |   |     |
|---------|------|---|-----|
| D ±0.5  | 6.3  |   |     |
| A ±0.2  | 6.6  |   |     |
| B ±0.2  | 6.6  |   |     |
| C max.  | 0.15 |   |     |
| W ±0.1  | 0.65 | a | 2.1 |
| E ±0.05 | 0.35 | b | 3.5 |
| P ±0.2  | 2.2  | С | 1.6 |

## B Recommended hole pattern: [mm]