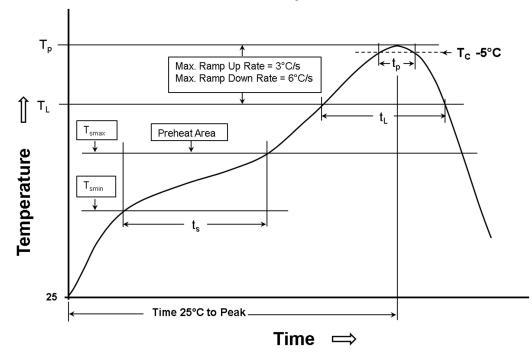

2,00 Polystyrene |







|            |       | Α      | В    | С     | D     | N     | W1    | W2    | W3    | W3    |
|------------|-------|--------|------|-------|-------|-------|-------|-------|-------|-------|
| tolerar    | nce   | ± 2,0  | min. | ± 0,8 | min.  | min.  | + 2   | max.  | min.  | max.  |
| Tape width | 12 mm | 330,00 | 1,50 | 13,00 | 20,20 | 60,00 | 12,40 | 18,40 | 11,90 | 15,40 |
| rape widin | 16 mm | 330,00 | 1,50 | 13,00 | 20,20 | 60,00 | 16,40 | 22,40 | 15,90 | 19,40 |





DATE

WCAP-ASLU Aluminum Electrolytic Capacitors

Order.- No.

Size: 6.3 x 7.7

DESCRIPTION

865090245007

COMPLIANT ROHS&REACH WÜRTH ELEKTRONIK

UI V

SIZE A4

CHECKED

BY

Cover tape

VPE /

## **H Soldering Specifications:**



## **H1: Classification Reflow Profile for SMT components:**



### **H2: Classification Reflow Profiles**

| Profile Feature                                                         | Pb-Free Assembly |  |
|-------------------------------------------------------------------------|------------------|--|
| Preheat                                                                 |                  |  |
| - Temperature Min (T <sub>smin</sub> )                                  | 150°C            |  |
| - Temperature Max (T <sub>smax</sub> )                                  | 200°C            |  |
| - Time (t <sub>s</sub> ) from (T <sub>smin</sub> to T <sub>smax</sub> ) | 60-120 seconds   |  |
| Ramp-up rate (T <sub>L</sub> to T <sub>P</sub> )                        | 3°C/ second max. |  |
| Liquidous temperature (T <sub>1</sub> )