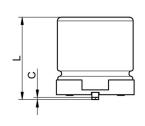

## A Dimensions: [mm]

| L max.  | 7.7  |   |     |
|---------|------|---|-----|
| D ±0.5  | 6.3  |   |     |
| A ±0.2  | 6.6  |   |     |
| B ±0.2  | 6.6  |   |     |
| C max.  | 0.15 |   |     |
| W ±0.1  | 0.65 | a | 2.1 |
| E ±0.05 | 0.35 | b | 3.5 |
| P ±0.2  | 2.2  | С | 1.6 |