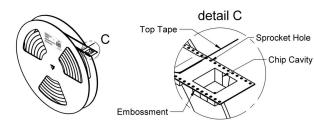

2,00 Polystyrene   Ø 8 x 10,5 8,70 8,70 24,00 16,00 0,40 0,10 11,00 10,50 1,50 1,75 12,25 9,25 4,00 2,00 Polystyrene   Ø 8 x 11,7 8,70 8,70 24,00 16,00 0,40 0,10 11,00 10,50 1,50 1,75 22,25 9,25 4,00 2,00 Polystyrene   Ø 10 x 10,7 10,70 24,00 16,00 0,40 0,10 11,00 10,50 1,50 1,75 22,25 9,25 4,00 2,00 Polystyrene |







|            |       | Α      | В    | С     | D     | N     | W1    | W2    | W3    | W3    |
|------------|-------|--------|------|-------|-------|-------|-------|-------|-------|-------|
| tolerar    | nce   | ± 2,0  | min. | ± 0,8 | min.  | min.  | + 2   | max.  | min.  | max.  |
| Tape width | 12 mm | 330,00 | 1,50 | 13,00 | 20,20 | 60,00 | 12,40 | 18,40 | 11,90 | 15,40 |
| rape widin | 16 mm | 330,00 | 1,50 | 13,00 | 20,20 | 60,00 | 16,40 | 22,40 | 15,90 | 19,40 |





DATE

WCAP-ASLU Aluminum Electrolytic Capacitors

Order.- No.

Size: 6.3 x 7.7

DESCRIPTION

865090245007

COMPLIANT ROHS&REACH WÜRTH ELEKTRONIK

UI V

SIZE A4

CHECKED

BY

Cover tape

VPE /

## **H Soldering Specifications:**



## **H1: Classification Reflow Profile for SMT components:**



### **H2: Classification Reflow Profiles**

| Profile Feature                                                         | Pb-Free Assembly |  |
|-------------------------------------------------------------------------|------------------|--|
| Preheat                                                                 |                  |  |
| - Temperature Min (T <sub>smin</sub> )                                  | 150°C            |  |
| - Temperature Max (T <sub>smax</sub> )