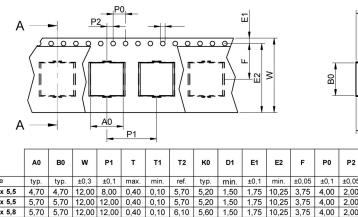

## A Dimensions: [mm]

| L max.  | 7.7  |   |     |
|---------|------|---|-----|
| D ±0.5  | 6.3  |   |     |
| A ±0.2  | 6.6  |   |     |
| B ±0.2  | 6.6  |   |     |
| C max.  | 0.15 |   |     |
| W ±0.1  | 0.65 | a | 2.1 |
| E ±0.05 | 0.35 | b | 3.5 |
| P ±0.2  | 2.2  | С | 1.6 |

## B Recommended hole pattern: [mm]