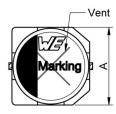

## **Component Marking:**

| Print                | Description               |  |  |  |  |  |
|----------------------|---------------------------|--|--|--|--|--|
| 1 <sup>st</sup> Line | Capacitance value: 220 µF |  |  |  |  |  |
| 2 <sup>nd</sup> Line | Rated Voltage: 10         |  |  |  |  |  |
| 3 <sup>rd</sup> Line | WCAP-ASLU & datecode: YWW |  |  |  |  |  |