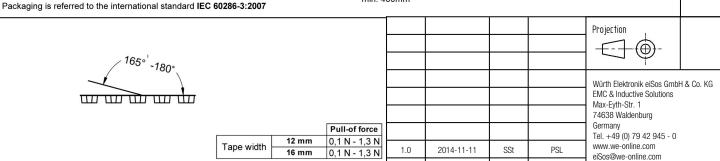

,00 Polystyrene   Ø 8 x 10,5 8,70 8,70 24,00 16,00 0,40 0,10 11,00 10,50 1,50 1,75 12,25 9,25 4,00 2,00 Polystyrene   Ø 8 x 11,7 8,70 8,70 24,00 16,00 0,40 0,10 11,00 10,50 1,50 1,75 22,25 9,25 4,00 2,00 Polystyrene   Ø 10 x 10,7 10,70 24,00 16,00 0,40 0,10 11,00 10,50 1,50 1,75 22,25 9,25 4,00 2,00 Polystyrene |







|            |       | Α      | В    | С     | D     | N     | W1    | W2    | W3    | W3    |
|------------|-------|--------|------|-------|-------|-------|-------|-------|-------|-------|
| tolerar    | nce   | ± 2,0  | min. | ± 0,8 | min.  | min.  | + 2   | max.  | min.  | max.  |
| Tape width | 12 mm | 330,00 | 1,50 | 13,00 | 20,20 | 60,00 | 12,40 | 18,40 | 11,90 | 15,40 |
| rape widin | 16 mm | 330,00 | 1,50 | 13,00 | 20,20 | 60,00 | 16,40 | 22,40 | 15,90 | 19,40 |





DATE

WCAP-ASLU Aluminum Electrolytic Capacitors

Order.- No.

Size: 6.3 x 7.7

DESCRIPTION

865090245007

COMPLIANT ROHS&REACH WÜRTH ELEKTRONIK

UI V

SIZE A4

CHECKED

BY

Cover tape

VPE /

## **H Soldering Specifications:**



## **H1: Classification Reflow Profile for SMT components:**



### **H2: Classification Reflow Profiles**

| Profile Feature                                                         | Pb-Free Assembly |  |
|-------------------------------------------------------------------------|------------------|--|
| Preheat                                                                 |                  |  |
| - Temperature Min (T <sub>smin</sub> )                                  | 150°C            |  |
| - Temperature Max (T <sub>smax</sub> )